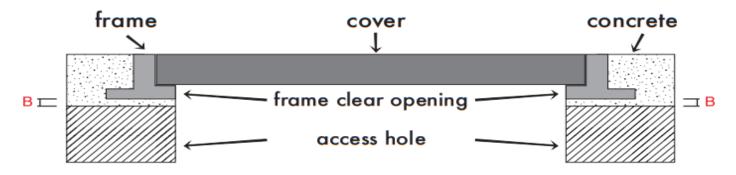

## **Correct Installation :**

- The concrete around the frame is C20 or over, recommended C25.
- The size of the access hole is not more than the frame clear opening.
- The thickness of bedding mortar (B) is over 20mm.
- Vehicles are not allowed to move on the cover before completing the installation stages.
- Please follow the correct installation instructions to ensure the efficiency of the product.