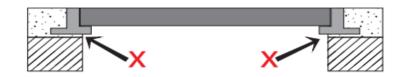

## Wrong Installation :

- The clear opening of the frame is smaller than the access hole.

- The product sinks under the ground level.

- The product is protruded over the ground level.