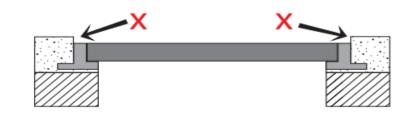

## Wrong Installation :

- The clear opening of the frame is smaller than the access hole.

- The product sinks under the ground level.

- The product is protruded over the ground level.