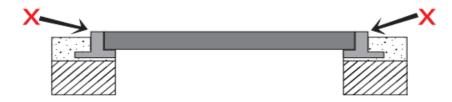

## Wrong Installation :

- The clear opening of the frame is smaller than the access hole.

- The product sinks under the ground level.

- The product is protruded over the ground level.